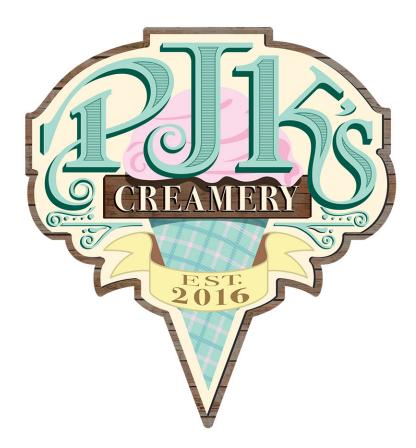

orehem pare fuissini condam pota niris.

Conderrari publicaequam niti facta no. Castrum. Vala mum maximus videteatid antemus, diena, sum nihic fac vid in sestrat viu que aciors vivir auciam nos, quius tus, teretierri fitieni catus, es

### BENEFITS

- Conderrari pu yeim blaam
- facta noala mum maximus
  Videteatid antem in thur
- Diena, sum nihic fac vidin
- Conderrari publicaeq
  facta noala mum maximus
- Videteatid antem in thur
- Diena, sum nihic fac vidin
- Conderrari publicaeq
  facta noala mum maximus
- · facta noala mum maxim



### ENJOY EVERYTHING ATLANTIS HAS TO OFFER Conderari publeaquam nili facta no. Costrum. Vala mum maximus vidi eteatid antemus, diena, sum nihic fac vidi inse trat viguethi hnderen rari publicaequam.

START PARTICIPATING IN YOUR ROYAL EXPERIENCE MY ATLANTIS