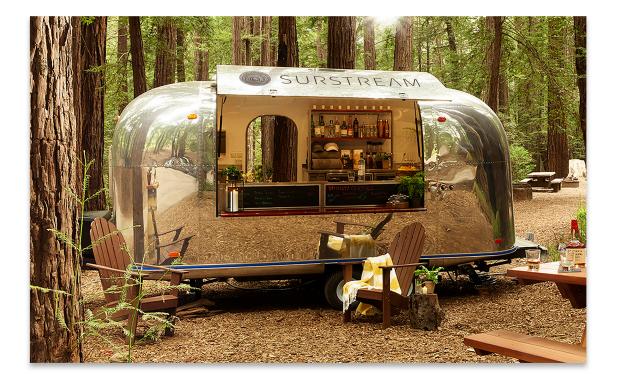

creative advertising and design



















# 







SCENES — from the — RANCH













Universal Victures Emerging Writ

**Emerging Writers Fellowship** 





UNIVERSAL PICTURES' EMERGING WRITERS FELLOWSHIP





















# by JONATHAN & GEORGE



# **ATLANTIS** baby







ADDITIONAL CONCEPTS



















### Color

# Typography

|   | There are two typefaces available<br>for use by Human Resources:           |
|---|----------------------------------------------------------------------------|
|   | Futura (primary) and House-                                                |
|   | GenCol Printhouse (secondary).                                             |
|   | Futura allows flexibility across                                           |
|   | many applications and can be                                               |
|   | used in headlines, subheads and                                            |
|   | body copy.                                                                 |
|   | HouseGe