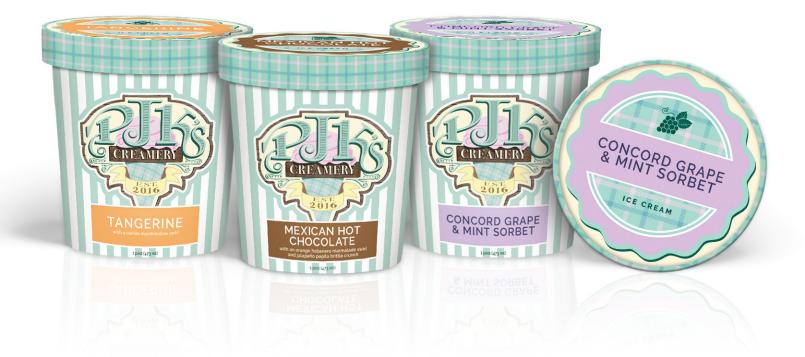

ehem pare fuissini condam pota niris.

Conderrari publicaequam niti facta no. Castrum. Vala mum maximus videteatid antemus, diena, sum nihic fac vid in sestrat viu que aciors vivir auciam nos, quius tus, teretierri fitieni catus, es

### BENEFITS

- Conderrari pu yeim blaam
- facta noala mum maximus
  Videteatid antem in thur
- Diena, sum nihic fac vidin
- Conderrari publicaeq
  facta noala mum maximus
- Videteatid antem in thur
- Diena, sum nihic fac vidin
- Conderrari publicaeq
  facta noala mum maximus
- · facta noala mum maxim



### ENJOY EVERYTHING ATLANTIS HAS TO OFFER Conderari publeaquam nili facta no. Costrum. Vala mum maximus vidi eteatid antemus, diena, sum nihic fac vidi inse trat viguethi hnderen rari publicaequam.

START PARTICIPATING IN YOUR ROYAL EXPERIENCE MY ATLANTIS