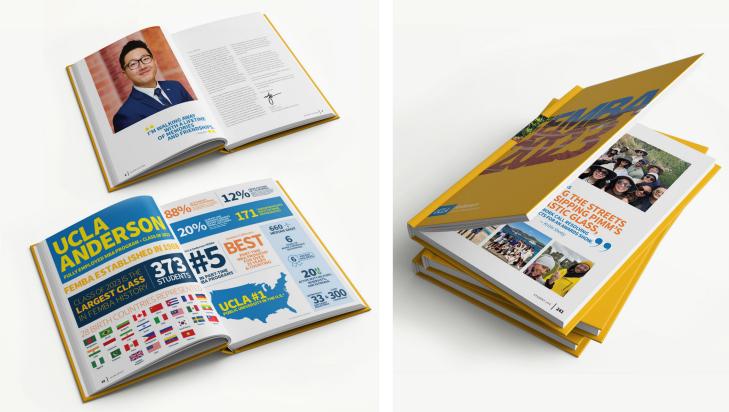

pare fuissini condam pota niris.

Conderrari publicaequam niti facta no. Castrum. Vala mum maximus videteatid antemus, diena, sum nihic fac vid in sestrat viu que aciors vivir auciam nos, quius tus, teretierri fitieni catus, es

### BENEFITS

- Conderrari pu yeim blaam
- facta noala mum maximus
  Videteatid antem in thur
- Diena, sum nihic fac vidin
- Conderrari publicaeq
  facta noala mum maximus
- Videteatid antem in thur
- Diena, sum nihic fac vidin
- Conderrari publicaeq
  facta noala mum maximus
- · facta noala mum maxim



### ENJOY EVERYTHING ATLANTIS HAS TO OFFER Conderari publeaquam nili facta no. Costrum. Vala mum maximus vidi eteatid antemus, diena, sum nihic fac vidi inse trat viguethi hnderen rari publicaequam.

START PARTICIPATING IN YOUR ROYAL EXPERIENCE MY ATLANTIS