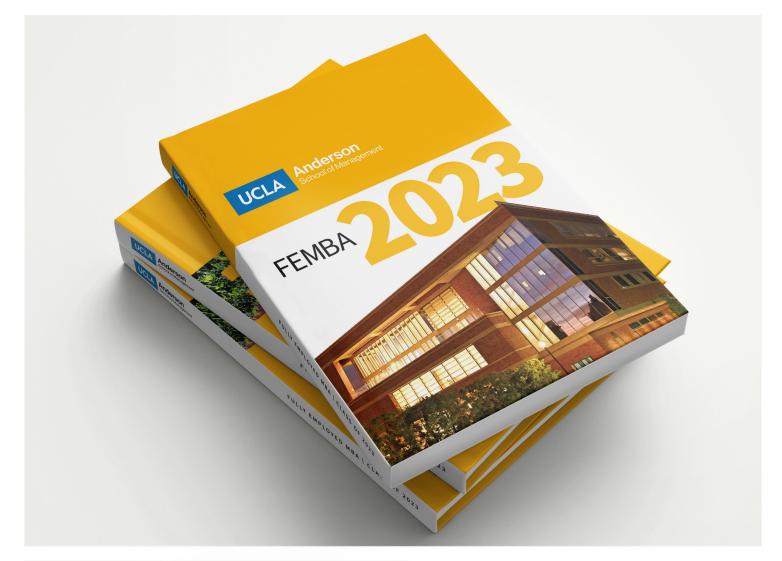

em pare fuissini condam pota niris.

Conderrari publicaequam niti facta no. Castrum. Vala mum maximus videteatid antemus, diena, sum nihic fac vid in sestrat viu que aciors vivir auciam nos, quius tus, teretierri fitieni catus, es

### BENEFITS

- Conderrari pu yeim blaam
- facta noala mum maximus
  Videteatid antem in thur
- Diena, sum nihic fac vidin
- Conderrari publicaeq
  facta noala mum maximus
- Videteatid antem in thur
- Diena, sum nihic fac vidin
- Conderrari publicaeq
  facta noala mum maximus
- · facta noala mum maxim



### ENJOY EVERYTHING ATLANTIS HAS TO OFFER Conderari publeaquam nili facta no. Costrum. Vala mum maximus vidi eteatid antemus, diena, sum nihic fac vidi inse trat viguethi hnderen rari publicaequam.

START PARTICIPATING IN YOUR ROYAL EXPERIENCE MY ATLANTIS