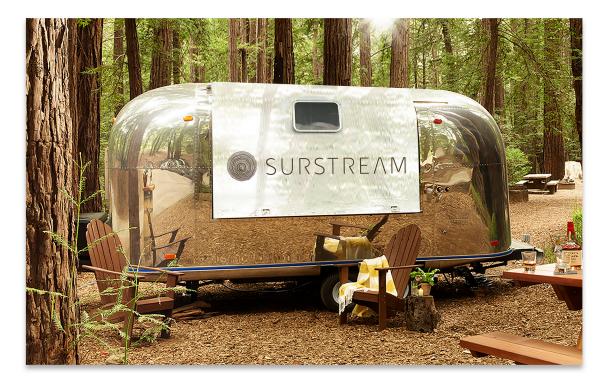

creative advertising and design



















# 







SCENES — from the — RANCH













Universal Victures Emerging Writ

**Emerging Writers Fellowship** 





UNIVERSAL PICTURES' EMERGING WRITERS FELLOWSHIP





















# by JONATHAN & GEORGE



# **ATLANTIS** baby







ADDITIONAL CONCEPTS



















### Color

# Typography

|   | There are two typefaces available<br>for use by Human Resources:           |
|---|----------------------------------------------------------------------------|
|   | Futura (primary) and House-                                                |
|   | GenCol Printhouse (secondary).                                             |
|   | Futura allows flexibility across                                           |
|   | many applications and can be                                               |
|   | used in headlines, subheads and                                            |
|   | body copy.                                                                 |
|   | HouseGenC