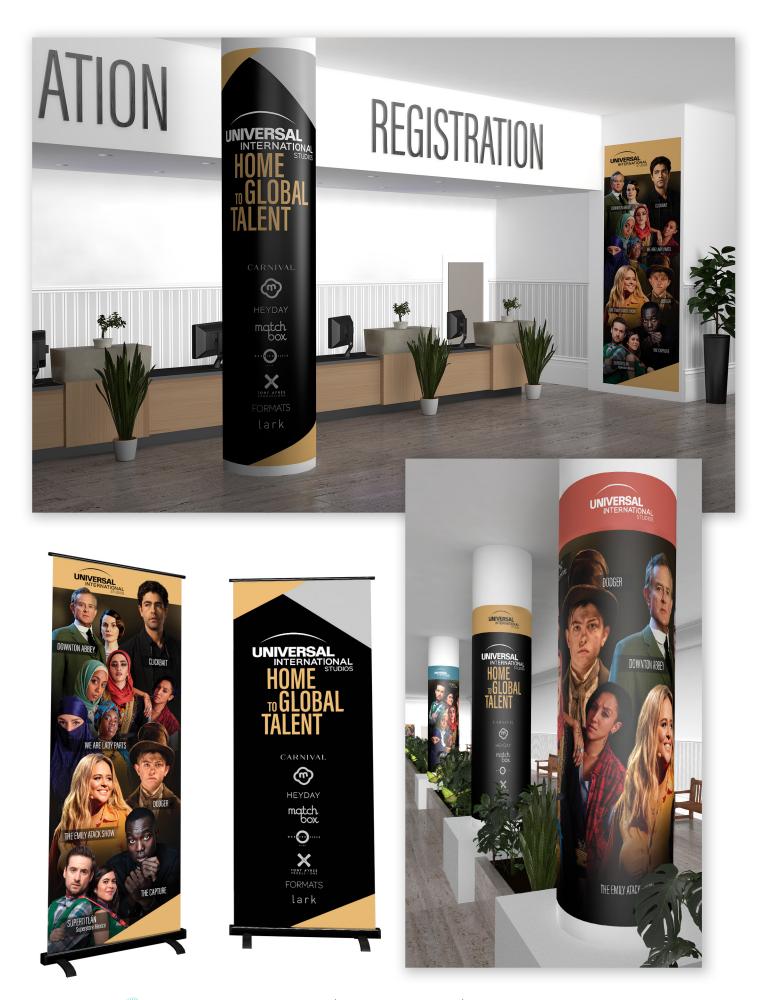

# 

SCENES — from the — RANCH

Universal Victures Emerging Writ

**Emerging Writers Fellowship** 

UNIVERSAL PICTURES' EMERGING WRITERS FELLOWSHIP